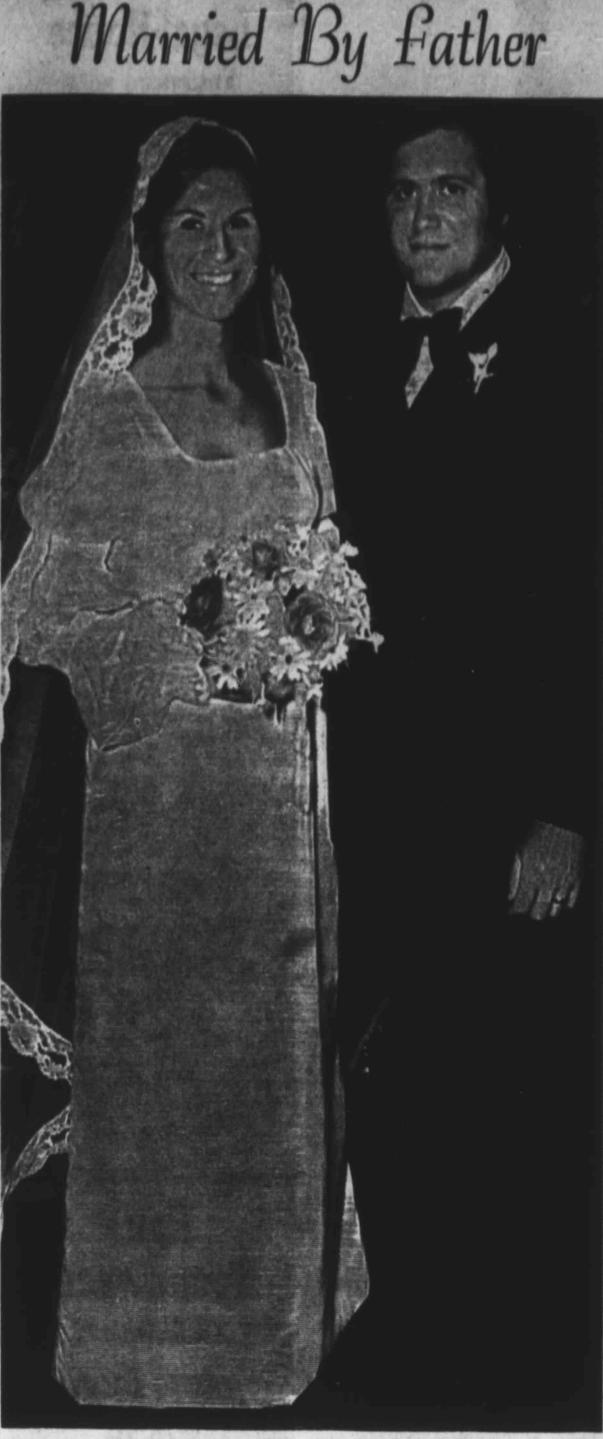

Friday for their home in Seattle, THE REV. AND MRS. DOUGLAS WAYNE BAKER were Wash., after a visit with Mrs. Bluck's parents, Mr. and Mrs. W. O. Campbell. Mr. O. Campbell.

The bride is the daughter of Mr. and Mrs. James Mrs. J. T. Elmore spent the week- Harold Hooper, of Halls. Mr. Baker is the son of Mr. and end with Mr. and Mrs. David Mrs. James Walter Baker, of Halls The wedding vows were exchanged before a kneeling

bench as four candelabra, entwined with stephanotis and burned blue tapers Nuptial music was presented by Olen Law, soloist,

ouquet of Marguerite daisies.

Richard Holloman,

church dining room. The ser-

Miss Martha Jan Hooper serv-and will receive his bachelor of Halls. Mr. Martin's parents are Bet Bolivar, and Miss Union University in Jackson.

----

FIRST CHRISTIAN O John B. Porter II, Pastor 9:45 a.m.-Bible School 10:45 a.m.-Worship Service

8 p.m.-Each Wednesday. Choir Practice

Nuptial music was presented by other and have solution by other and by and Mrs. Wymond Hurt, organist. and Beth, of Jack-and Mrs. Wymond Hurt, organist. Given in marriage by her father, the bride wore a floor length gown of peau de sole and chiffon, gathered at the Empire waist, with long full sleeves and stand-up and Son, Rob-Bob Alley, of Harding Academy,

> line, and puffed sleeves, with David Rogers, of Memphis, wa sion, edged in matching lace, was groom, Mike Wh attached by a Juliet cap. She and Kenny Hunt,

8 p.m.—First Monday, Chris-tian Women's Fellowship Memphis, was her sister's ma-guests. Assisting in serving were