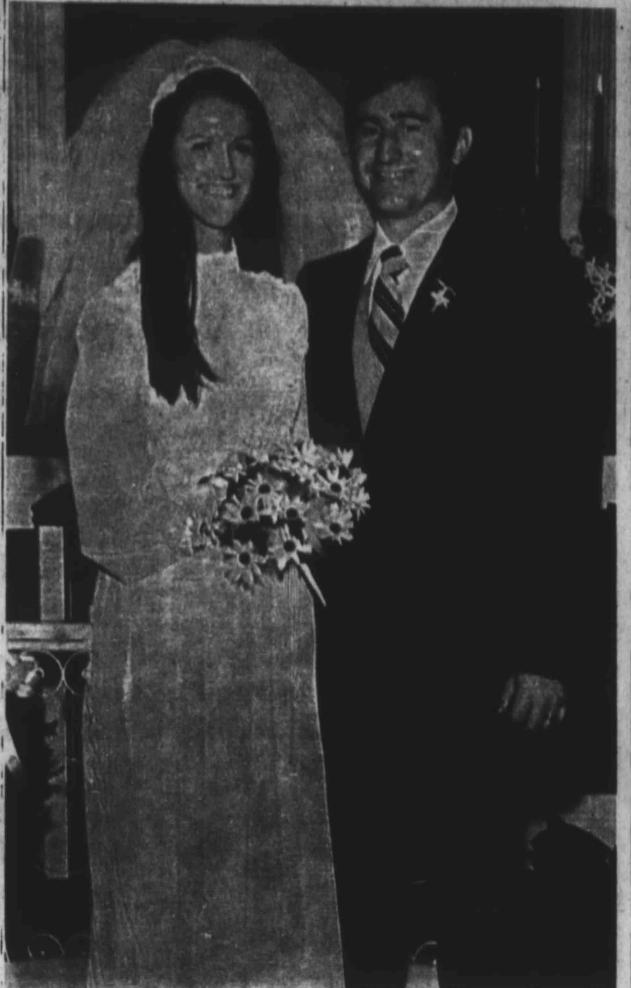

Friday for their home in Seattle, THE REV. AND MRS. DOUGLAS WAYNE BAKER were Wash., after a visit with Mrs. Bluck's parents, Mr. and Mrs. W. O. Campbell. Mr. O. Campbell.

The bride is the daughter of Mr. and Mrs. James Mrs. J. T. Elmore spent the week- Harold Hooper, of Halls. Mr. Baker is the son of Mr. and end with Mr. and Mrs. David Mrs. James Walter Baker, of Halls The wedding vows were exchanged before a kneeling

bench as four candelabra, entwined with stephanotis and burned blue tapers Nuptial music was presented by Olen Law, soloist,

ouquet of Marguerite daisies.

Richard Holloman,

church dining room. The ser-

Miss Martha Jan Hooper serv-and will receive his bachelor of Halls. Mr. Martin's parents are Bet Bolivar, and Miss Union University in Jackson.

----

FIRST CHRISTIAN O John B. Porter II, Pastor 9:45 a.m.-Bible School 10:45 a.m.-Worship Service

8 p.m.-Each Wednesday. Choir Practice

Nuptial music was presented by other and have solution by other and by and Mrs. Wymond Hurt, organist. and Beth, of Jack-and Mrs. Wymond Hurt, organist. Given in marriage by her father, the bride wore a floor length gown of peau de sole and chiffon, gathered at the Empire waist, with long full sleeves and stand-up and Son, Rob-Bob Alley, of Harding Academy,

> line, and puffed sleeves, with David Rogers, of Memphis, wa sion, edged in matching lace, was groom, Mike Wh attached by a Juliet cap. She and Kenny Hunt,

8 p.m.—First Monday, Chris-tian Women's Fellowship Memphis, was her sister's ma-guests. Assisting in serving were